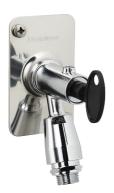

## Garden valve with vacuum valve and key

Our garden valves are self-draining and therefore frost-proof even if you forget to dismantle the garden hose before the season with degrees below zero. However, we recommended that you always remove the hose and coupling when there is a risk of low temperatures.

Article number: 42941000

**Description:** For wall thickness max. 1000 mm

- Self-draining
- With vacuum valve and key
- With approved non-return valve
- Frost-proof even if the hose/coupling is connected
- Can be cut to suit wall thickness
- Wall bracket: H=106 mm, W=66 mm, diagonal screw holes
- Approved backflow prevention device, EN-Standard EN 1717