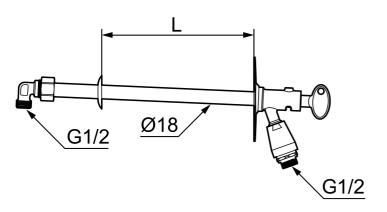

Article number: 42941000

**Description:** For wall thickness max. 1000 mm

- Self-draining
- With vacuum valve and key
- With approved non-return valve
- Frost-proof even if the hose/coupling is connected
- Can be cut to suit wall thickness
- Wall bracket: H=106 mm, W=66 mm, diagonal screw holes
- Approved backflow prevention device, EN-Standard EN 1717